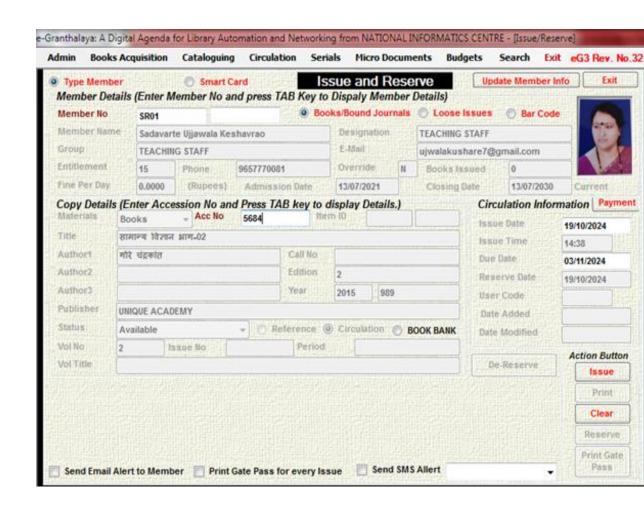

**HEI College Software UI** 















Developed & Maintained by SETTribe IT Solutions

### **Salary Portal by State Government**





### Web Portal by State Government for Scholarship of SC Category











Terms & Condition





Privacy Policy



Copyright Policy





### Web Portal by State Government for Scholarship of ST category



### N-List Subscription UI of HEI



# E-Granthalaya Software UI of HEI





## Examination Portal for E-Paper delivery by University UI of the HEI















# University Portal UI for Various Exam work

10/19/24, 4:09 PM

Swami Ramanand Teerth Marathwada University



#### Swami Ramanand Teerth Marathwada University

Nanded - 431606, Maharashtra State, India

Established on 17th September 1994, Recognized By the UGC U/s 2(f) and 12(B) NAAC Re-accredited with 'B++' grade