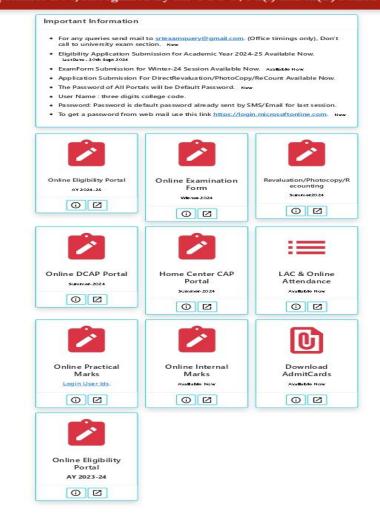

# University Portal UI for Various Exam work

10/19/24, 4:09 PM

Swami Ramanand Teerth Marathwada University