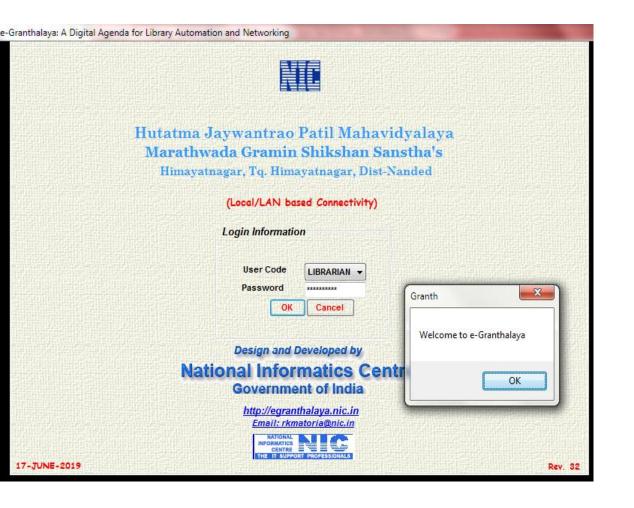

**HEI College Software UI** 















Developed & Maintained by SETTribe IT Solutions

### **Salary Portal by State Government**





### Web Portal by State Government for Scholarship of SC Category











Terms & Condition





Privacy Policy



Copyright Policy





### Web Portal by State Government for Scholarship of ST category



### N-List Subscription UI of HEI



# E-Granthalaya Software UI of HEI





## Examination Portal for E-Paper delivery by University UI of the HEI















# University Portal UI for Various Exam work

10/19/24, 4:09 PM

Swami Ramanand Teerth Marathwada University



#### Swami Ramanand Teerth Marathwada University

Nanded - 431606, Maharashtra State, India

Established on 17th September 1994, Recognized By the UGC U/s 2(f) and 12(B) NAAC Re-accredited with 'B++' grade