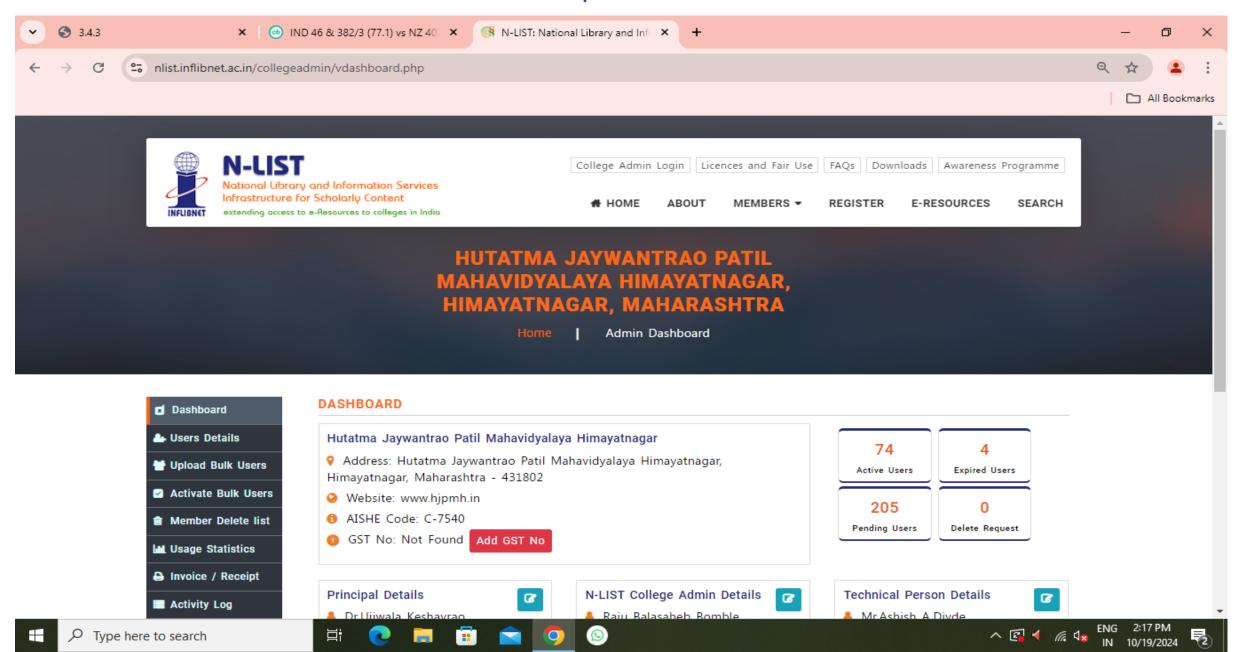

**HEI College Software UI** 















Developed & Maintained by SETTribe IT Solutions

### **Salary Portal by State Government**





### Web Portal by State Government for Scholarship of SC Category











Terms & Condition





Privacy Policy



Copyright Policy





### Web Portal by State Government for Scholarship of ST category



### N-List Subscription UI of HEI



# E-Granthalaya Software UI of HEI





## Examination Portal for E-Paper delivery by University UI of the HEI















# University Portal UI for Various Exam work

10/19/24, 4:09 PM

Swami Ramanand Teerth Marathwada University



#### Swami Ramanand Teerth Marathwada University

Nanded - 431606, Maharashtra State, India

Established on 17th September 1994, Recognized By the UGC U/s 2(f) and 12(B) NAAC Re-accredited with 'B++' grade