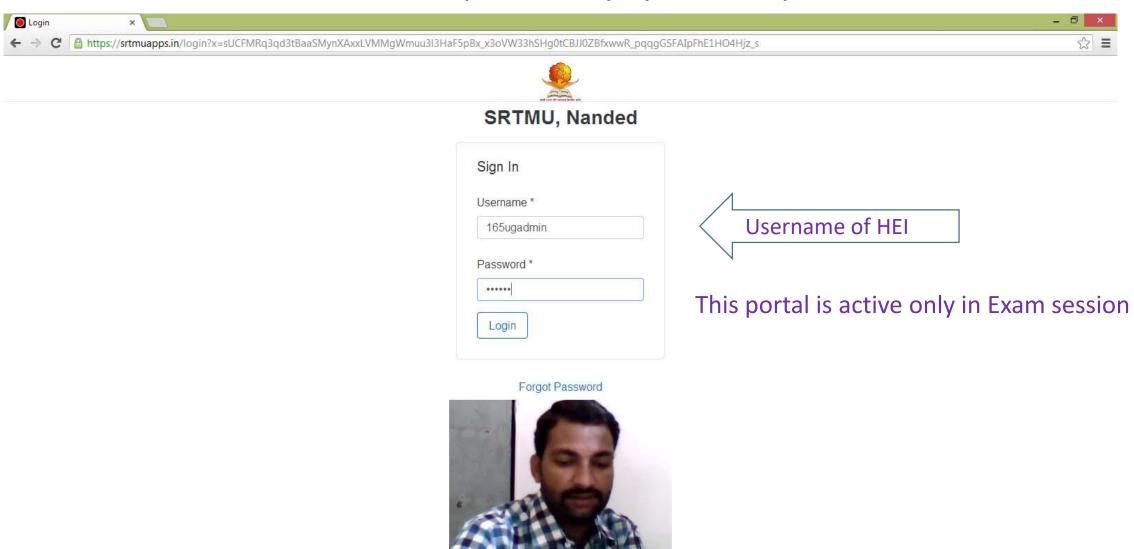

# University Portal UI for Various Exam work

10/19/24, 4:09 PM

Swami Ramanand Teerth Marathwada University