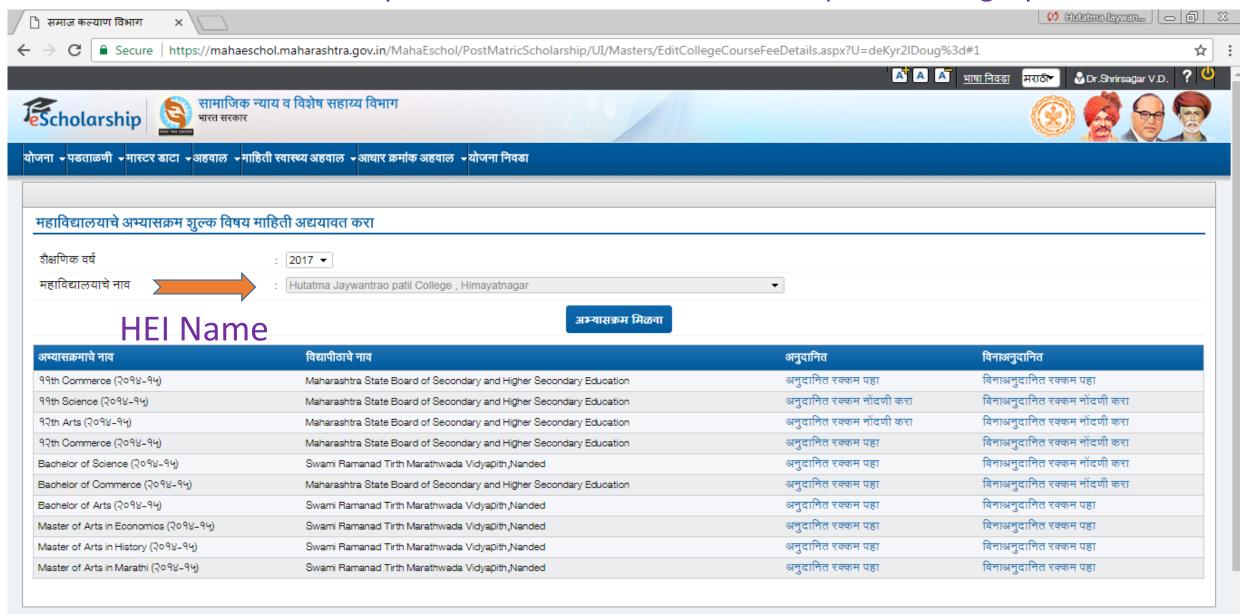

**HEI College Software UI** 















Developed & Maintained by SETTribe IT Solutions

### **Salary Portal by State Government**





### Web Portal by State Government for Scholarship of SC Category











Terms & Condition





Privacy Policy



Copyright Policy





### Web Portal by State Government for Scholarship of ST category



### N-List Subscription UI of HEI



# E-Granthalaya Software UI of HEI





## Examination Portal for E-Paper delivery by University UI of the HEI















# University Portal UI for Various Exam work

10/19/24, 4:09 PM

Swami Ramanand Teerth Marathwada University



#### Swami Ramanand Teerth Marathwada University

Nanded - 431606, Maharashtra State, India

Established on 17th September 1994, Recognized By the UGC U/s 2(f) and 12(B) NAAC Re-accredited with 'B++' grade