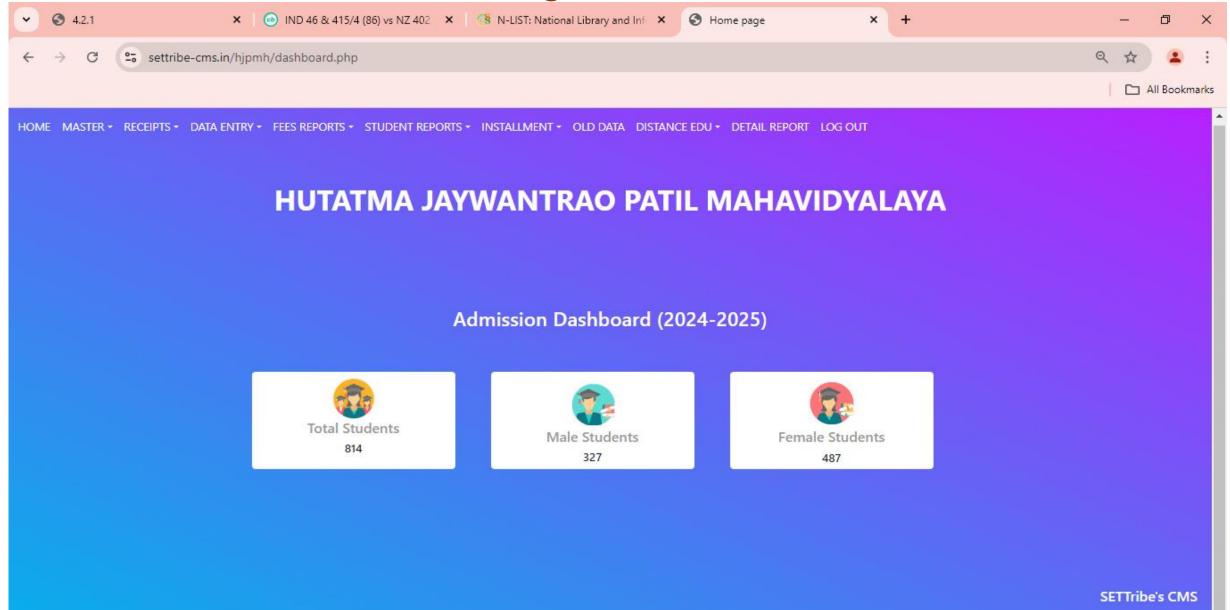

**HEI College Software UI** 















Developed & Maintained by SETTribe IT Solutions

### **Salary Portal by State Government**





### Web Portal by State Government for Scholarship of SC Category











Terms & Condition





Privacy Policy



Copyright Policy





### Web Portal by State Government for Scholarship of ST category



### N-List Subscription UI of HEI



# E-Granthalaya Software UI of HEI





## Examination Portal for E-Paper delivery by University UI of the HEI















# University Portal UI for Various Exam work

10/19/24, 4:09 PM

Swami Ramanand Teerth Marathwada University



#### Swami Ramanand Teerth Marathwada University

Nanded - 431606, Maharashtra State, India

Established on 17th September 1994, Recognized By the UGC U/s 2(f) and 12(B) NAAC Re-accredited with 'B++' grade